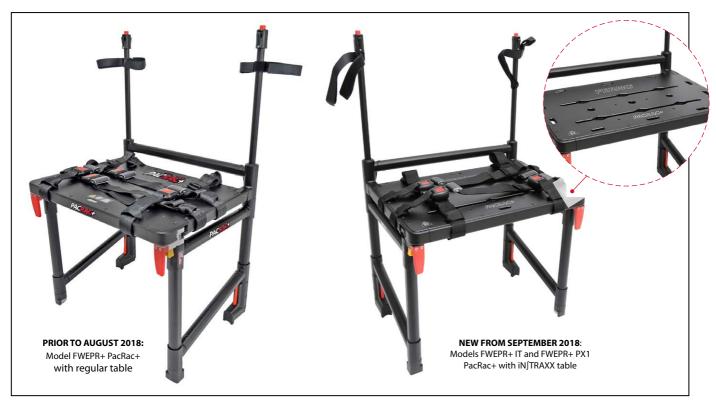

## PacRac+ Equipment Table

Doc ID: 00435 NOC PacRac+ IT

The PacRac+® Equipment Table is an accessory that mounts to an ambulance cot or iN∫X®. The PacRac+ is designed to secure medical instruments such as a defibrillator and/or heart monitor.

Effective from September 2018, the Model FWEPR+ PacRac+ Equipment Table will be upgraded, and an additional model for use with the POWER X1 added to the PacRac+ range.

The former FWEPR+ table has been superseded with a new table top featuring an integrated Ferno iNJTRAXX system within the table's surface. All other aspects of the PacRac+ remain unchanged, including the provision of equipment restraints.

As the global adoption of the iNJTRAXX Integrated Vehicle Component System continues to grow, we are confident the upgraded table top will future-proof and extend the versatility of the PacRac+ as well as provide users with an additional fastening option during patient